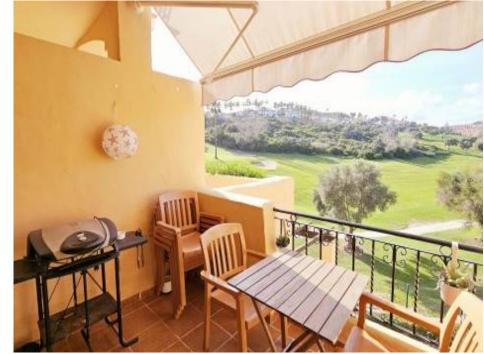

## Ref: R123-01465

Elegant duplex Penthouse in La Duquesa

This exquisite duplex penthouse, located in the sought-after area of La Duquesa, Manilva, Malaga, offers an exceptional living experience. Nestled within a well-established community with a high percentage of permanent residents, this property is perfect for both holidaymakers and those seeking a solid investment opportunity. Its prime location boasts front-line golf views, stunning evening sun, and proximity to a host of amenities, making it highly desirable for rental income or personal enjoyment.

Dining Room - Kitchen fitted - Furnished - Fireplace - Air Cond. - Heating -Amenities near - Transport near - Beachside - Equipped kitchen - Living room - Water tank - En-suite baths

enhances its appeal. With breathtaking golf and mountain views, as well as easy access to the seaculasacheanel local attractions, duisc property roffers a unique bland of laxuary, conventionage and vithdrawn without notice. Privestment potential ase costs.