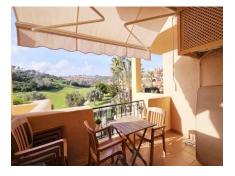

## Ref: R123-01465

Elegant duplex Penthouse in La Duquesa

This exquisite duplex penthouse, located in the sought-after area of La Duquesa, Manilva, Malaga, offers an exceptional living experience. Nestled within a well-established community with a high percentage of permanent residents, this property is perfect for both holidaymakers and those seeking a solid investment opportunity. Its prime location boasts front-line golf views, stunning evening sun, and proximity to a host of amenities, making it highly desirable for rental income or personal enjoyment.

The property features three spacious bedrooms, each with its own en-suite bathroom, ensuring privacy and comfort for all residents. The tall ceilings and large windows throughout the penthouse allow for maximum natural light, creating a bright and airy atmosphere. The fully fitted and equipped kitchen complements the stylish interiors, while the air conditioning and fireplace provide year-round comfort. The penthouse is sold part-furnished, offering flexibility to personalise the space to your taste.

Dining Room - Kitchen fitted - Furnished - Fireplace - Air Cond. - Heating -Amenities near - Transport near - Beachside - Equipped kitchen - Living room - Water tank - En-suite baths

enhances its appeal. With breathtaking golf and mountain views, as well as easy access to the seaculasacheanel local attractions, duisc property roffers a unique bland of laxuary, conventionage and vithdrawn without notice. Privestment potential ase costs.