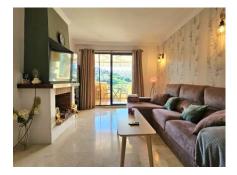

The property features three spacious bedrooms, each with its own en-suite bathroom, ensuring privacy and comfort for all residents. The tall ceilings and large windows throughout the penthouse allow for maximum natural light, creating a bright and airy atmosphere. The fully fitted and equipped kitchen complements the stylish interiors, while the air conditioning and fireplace provide year-round comfort. The penthouse is sold part-furnished, offering flexibility to personalise the space to your taste.