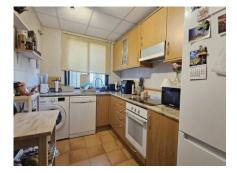

The property features three spacious bedrooms, each with its own en-suite bathroom, ensuring privacy and comfort for all residents. The tall ceilings and large windows throughout the penthouse allow for maximum natural light, creating a bright and airy atmosphere. The fully fitted and equipped kitchen complements the stylish interiors, while the air conditioning and fireplace provide year-round comfort. The penthouse is sold part-furnished, offering flexibility to personalise the space to your taste.