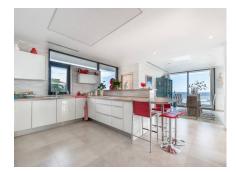

## Ref: R123-01462

A FERRARI ON THE OUTSIDE, A ROLLS ROYCE ON THE INSIDE

South-facing top quality 2 storey villa in Punta Chullera with spectacular views to the sea, Sotogrande, Gibraltar and Africa in the distance. It is just 200m from the beach. The accommodation comprises on the ground floor of an entrance hall, guest toilet, 1 bedroom with walking wardrobe and shower room, TV room, 1 master bedroom with dressing room and shower room, laundry room, living room with fireplace, dining room and kitchen, all open plan with access to the covered and open terraces, saltwater pool and BBQ bar area with an electric awning. From the kitchen, stairs lead down to the semi-basement where you will find, apart from the pool pump and boiler room, a fabulous 2 bedroom guest apartment with living/dining room, shower room and kitchen. Also on this floor there is a 176m2 garage with capacity for 5-6 cars and a huge space with great potencial to add a further guest apartment with a separate entrance and a wine cellar. Includes aluminium double glazing, alarm system, hot/cold air conditioning, underfloor heating with heat pump, solar panels, water softener, central vacuum cleaner and a rainwater tank to water the garden with citrus trees, among other features.

Dining Room - Kitchen fitted - Utility room - Furnished - Fireplace - Brand new - Air Cond. - Heating - Alarm - Solarium - Amenities near - Transport near - Equipped kitchen - Living room - Water tank - Terrace private