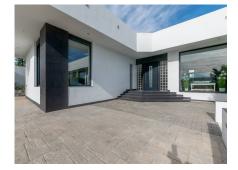

## Ref: R123-01462

A FERRARI ON THE OUTSIDE, A ROLLS ROYCE ON THE INSIDE

South-facing top quality 2 storey villa in Punta Chullera with spectacular views to the sea, Sotogrande, Gibraltar and Africa in the distance. It is just 200m from the beach. The accommodation comprises on the ground floor of an entrance hall, guest toilet, 1 bedroom with walking wardrobe and shower room, TV room, 1 master bedroom with dressing room and shower room, laundry room, living room with fireplace, dining room and kitchen, all open plan with access to the covered and open terraces, saltwater pool and BBQ bar area with an electric awning. From the kitchen, stairs lead down to the semi-basement where you will find, apart from the pool pump and boiler room, a fabulous 2 bedroom guest apartment with living/dining room, shower room and kitchen. Also on this floor there is a 176m2 garage with capacity for 5-6 cars and a huge space with great potencial to add a further guest apartment with a separate entrance and a wine cellar. Includes aluminium double glazing, alarm system, hot/cold air conditioning, underfloor heating with heat pump, solar panels, water softener, central vacuum cleaner and a rainwater tank to water the garden with citrus trees, among other features.