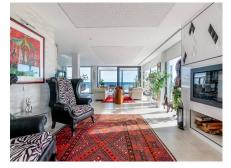

## Ref: R123-01462

A FERRARI ON THE OUTSIDE, A ROLLS ROYCE ON THE INSIDE

South-facing top quality 2 storey villa in Punta Chullera with spectacular views to the sea, Sotogrande, Gibraltar and Africa in the distance. It is just 200m from the beach. The accommodation comprises on the ground floor of an entrance hall, guest toilet, 1 bedroom with walking wardrobe and shower room, TV room, 1 master bedroom with dressing room and shower room, laundry room, living room with fireplace, dining room and kitchen, all open plan with access to the covered and open terraces, saltwater pool and BBQ bar area with an electric awning. From the kitchen, stairs lead down to the semi-basement where you will find, apart from the pool pump and boiler room, a fabulous 2 bedroom guest apartment with living/dining room, shower room and kitchen. Also on this floor there is a 176m2 garage with capacity for 5-6 cars and a huge space with great potencial to add a further guest apartment with a separate entrance and a wine cellar. Includes aluminium double glazing, alarm system, hot/cold air conditioning, underfloor heating with heat pump, solar panels, water softener, central vacuum cleaner and a rainwater tank to water the garden with citrus trees, among other features.

Dining Room - Kitchen fitted - Utility room - Furnished - Fireplace - Brand new - Air Cond. - Heating - Alarm - Solarium - Amenities near - Transport near - Equipped kitchen - Living room - Water tank - Terrace private