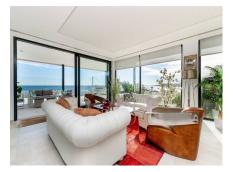

## Ref: R123-01462

A FERRARI ON THE OUTSIDE, A ROLLS ROYCE ON THE INSIDE

South-facing top quality 2 storey villa in Punta Chullera with spectacular views to the sea, Sotogrande, Gibraltar and Africa in the distance. It is just 200m from the beach. The accommodation comprises on the ground floor of an entrance hall, guest toilet, 1 bedroom with walking wardrobe and shower room, TV room, 1 master bedroom with dressing room and shower room, laundry room, living room with fireplace, dining room and kitchen, all open plan with access to the covered and open terraces, saltwater pool and BBQ bar area with an electric awning. From the kitchen, stairs lead down to the semi-basement where you will find, apart from the pool pump and boiler room, a fabulous 2 bedroom guest apartment with living/dining room, shower room and kitchen. Also on this floor there is a 176m2 garage with capacity for 5-6 cars and a huge space with great potencial to add a further guest apartment with a separate entrance and a wine cellar. Includes aluminium double glazing, alarm system, hot/cold air conditioning, underfloor heating with heat pump, solar panels, water softener, central vacuum cleaner and a rainwater tank to water the garden with citrus trees, among other features.

Dining Room - Kitchen fitted - Utility room - Furnished - Fireplace - Brand new - Air Cond. - Heating - Alarm - Solarium - Amenities near - Transport near - Equipped kitchen - Living room - Water tank - Terrace private