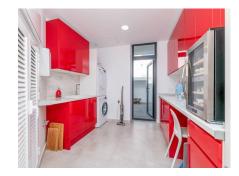

## Ref: R123-01462

A FERRARI ON THE OUTSIDE, A ROLLS ROYCE ON THE INSIDE

South-facing top quality 2 storey villa in Punta Chullera with spectacular views to the sea, Sotogrande, Gibraltar and Africa in the distance. It is just 200m from the beach. The accommodation comprises on the ground floor of an entrance hall, guest toilet, 1 bedroom with walking wardrobe and shower room, TV room, 1 master bedroom with dressing room and shower room, laundry room, living room with fireplace, dining room and kitchen, all open plan with access to the covered and open terraces, saltwater pool and BBQ bar area with an electric awning. From the kitchen, stairs lead down to the semi-basement where you will find, apart from the pool pump and boiler room, a fabulous 2 bedroom guest apartment with living/dining room, shower room and kitchen. Also on this floor there is a 176m2 garage with capacity for 5-6 cars and a huge space with great potencial to add a further guest apartment with a separate entrance and a wine cellar. Includes aluminium double glazing, alarm system, hot/cold air conditioning, underfloor heating with heat pump, solar panels, water softener, central vacuum cleaner and a rainwater tank to water the garden with citrus trees, among other features.