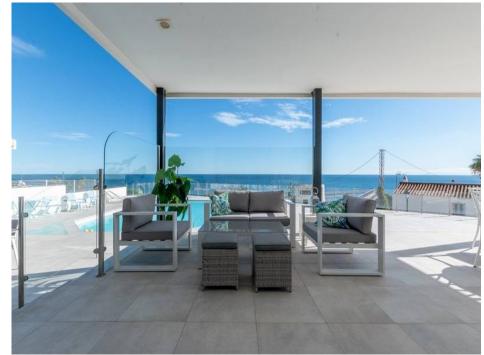

## Ref: R123-01462

A FERRARI ON THE OUTSIDE, A ROLLS ROYCE ON THE INSIDE

South-facing top quality 2 storey villa in Punta Chullera with spectacular views to the sea, Sotogrande, Gibraltar and Africa in the distance. It is just 200m from the beach. The accommodation comprises on the ground floor of an entrance hall, guest toilet, 1 bedroom with walking wardrobe and shower room, TV room, 1 master bedroom with dressing room and shower room, laundry room, living room with fireplace, dining room and kitchen, all open plan with access to the covered and open terraces, saltwater pool and BBQ bar area with an electric awning. From the kitchen, stairs lead down to the semi-basement where you will find, apart from the pool pump and boiler room, a fabulous 2 bedroom guest apartment with living/dining room, shower room and kitchen. Also on this floor there is a 176m2 garage with capacity for 5-6 cars and a huge space with great potencial to add a further guest apartment with a separate entrance and a wine cellar. Includes aluminium double glazing, alarm system, hot/cold air conditioning, underfloor heating with heat pump, solar panels, water softener, central vacuum cleaner and a rainwater tank to water the garden with citrus trees, among other features.

Dining Room - Kitchen fitted - Utility room - Furnished - Fireplace - Brand new - Air Cond. - Heating - Alarm - Solarium - Amenities near - Transport near - Equipped kitchen - Living room - Water tank - Terrace private