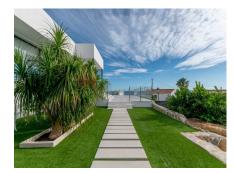

## Ref: R123-01462

A FERRARI ON THE OUTSIDE, A ROLLS ROYCE ON THE INSIDE

South-facing top quality 2 storey villa in Punta Chullera with spectacular views to the sea, Sotogrande, Gibraltar and Africa in the distance. It is just 200m from the beach. The accommodation comprises on the ground floor of an entrance hall, guest toilet, 1 bedroom with walking wardrobe and shower room, TV room, 1 master bedroom with dressing room and shower room, laundry room, living room with fireplace, dining room and kitchen, all open plan with access to the covered and open terraces, saltwater pool and BBQ bar area with an electric awning. From the kitchen, stairs lead down to the semi-basement where you will find, apart from the pool pump and boiler room, a fabulous 2 bedroom guest apartment with living/dining room, shower room and kitchen. Also on this floor there is a 176m2 garage with capacity for 5-6 cars and a huge space with great potencial to add a further guest apartment with a separate entrance and a wine cellar. Includes aluminium double glazing, alarm system, hot/cold air conditioning, underfloor heating with heat pump, solar panels, water softener, central vacuum cleaner and a rainwater tank to water the garden with citrus trees, among other features.