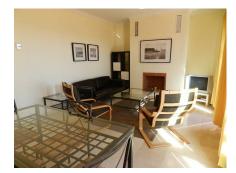

## Ref: R123-00503

Bright and Spacious Townhouse in Altos Princesa Kristina

Welcome to this stunning 2-bedroom townhouse located in the desirable Altos Princesa Kristina. This bright and spacious home boasts a large living room that flows seamlessly into a fitted kitchen, perfect for entertaining friends and family. Step outside to enjoy your own private terrace of 20m<sup>2</sup>, ideal for morning coffees or evening sunsets.