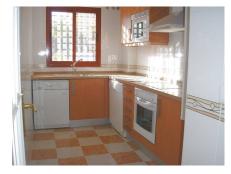

## Ref: R123-00503

Bright and Spacious Townhouse in Altos Princesa Kristina

Welcome to this stunning 2-bedroom townhouse located in the desirable Altos Princesa Kristina. This bright and spacious home boasts a large living room that flows seamlessly into a fitted kitchen, perfect for entertaining friends and family. Step outside to enjoy your own private terrace of 20m<sup>2</sup>, ideal for morning coffees or evening sunsets.

Dining Room - Furnished - Fireplace - Air Cond. - Satellite - Carport -Solarium - Storage - Amenities near - Transport near - Equipped kitchen -Mountain side - Living room - Water tank - En-suite baths - Terrace private