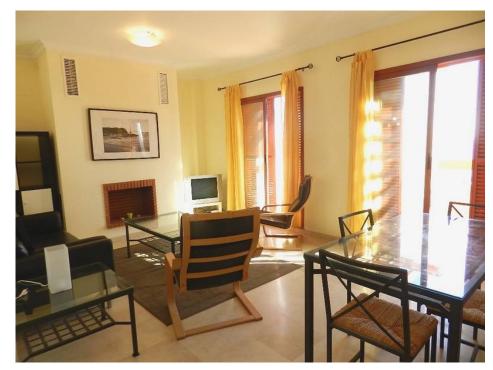

## Ref: R123-00503

Bright and Spacious Townhouse in Altos Princesa Kristina

Welcome to this stunning 2-bedroom townhouse located in the desirable Altos Princesa Kristina. This bright and spacious home boasts a large living room that flows seamlessly into a fitted kitchen, perfect for entertaining friends and family. Step outside to enjoy your own private terrace of 20m<sup>2</sup>, ideal for morning coffees or evening sunsets.

Dining Room - Furnished - Fireplace - Air Cond. - Satellite - Carport -Solarium - Storage - Amenities near - Transport near - Equipped kitchen -Mountain side - Living room - Water tank - En-suite baths - Terrace private